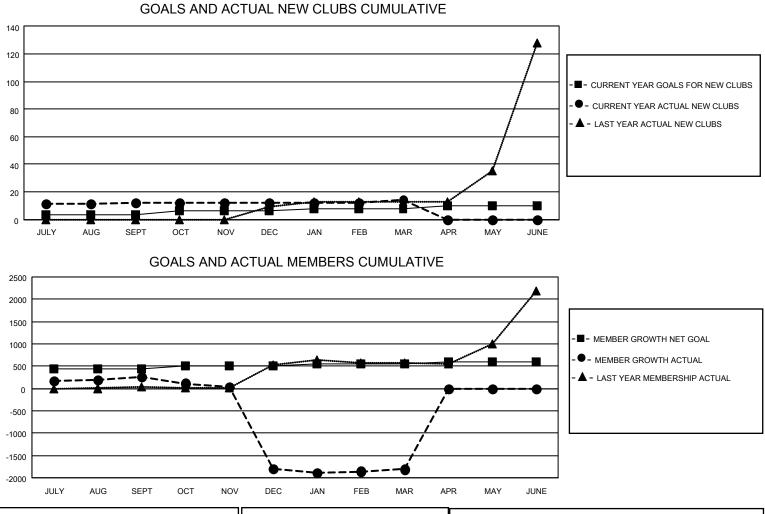

## LOCATION INDIA

District 3232B2

Results as of: 3/31/2022

| Clubs                 |               |           |               | Members               |                        |                         |                                                    |
|-----------------------|---------------|-----------|---------------|-----------------------|------------------------|-------------------------|----------------------------------------------------|
| RESULTS FOR 2021-2022 |               |           |               | RESULTS FOR 2021-2022 |                        |                         |                                                    |
| QUARTER               | NEW CLUB GOAL | NEW CLUBS | DROPPED CLUBS | QUARTER               | BER GROWTH NET<br>GOAL | MEMBER GROWTH<br>ACTUAL | DROPPED<br>MEMBERS ACTUAL<br>(including transfers) |
| JULY/AUG/SEPT         | 3             | 12        | 0             | JULY/AUG/SEPT         | 450                    | 384                     | 102                                                |
| OCT/NOV/DEC           | 3             | 0         | 2             | OCT/NOV/DEC           | 50                     | 95                      | 2,168                                              |
| JAN/FEB/MAR           | 2             | 2         | 0             | JAN/FEB/MAR           | 50                     | 201                     | 193                                                |
| APR/MAY/JUNE          | 2             | 0         | 0             | APR/MAY/JUNE          | 50                     | 0                       | 0                                                  |